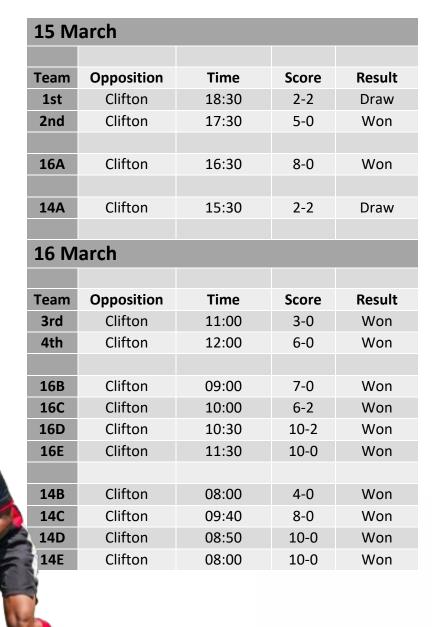

| 10:00 | 62-12  | Won            |
| 15D  | St Charles B / C | 08:00 | 31-12  | Won            |
| 15E  | Northwood        | 11:00 | 10-50  | Lost           |
| 15F  | Northwood        | 09:00 | 12-17  | Lost           |
|      |                  |       |        |                |
| 14A  | Clifton          | 10:00 | 14-12  | Won            |
| 14B  | Midlands Dev     | 09:00 | 0 48-0 | Won            |
| 14C  | Howick A         | 08:00 | 19-4   | Won            |
| 14D  | Clifton B        | 11:00 |        | Lost           |
| 14E  | Northwood        | 09:00 | 50-0   | Won            |
| 14F  | St Charles B / C | 08:00 | 5-15   | Lost           |
| 14G  | Northwood F      | 10:00 | 9-0    | Won            |



## **MARITZBURG COLLEGE**



## vs Clifton 15 & 16 March 2024

## HOCKEY