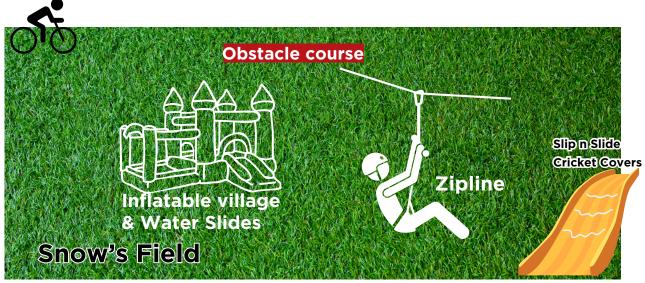

We will also be selling tickets for the **Mechanical Bull, Karkloof Zipline** and water activities.

#### Saturday 31 August

08:30 - 16:00

- Karkloof Zipline
- Mechanical Bull
- Inflatable Village
- Slip and Slide
- Inflatable Wave Slide
- Foam Pit
- Face painting
- Cycle challenge
- Camera Club display
- Charcoal portraits

#### Don't forget:

- Braai meat for the bring 'n braai
- Camp chairs
- Bicycle and helmet
- Costume for water activities